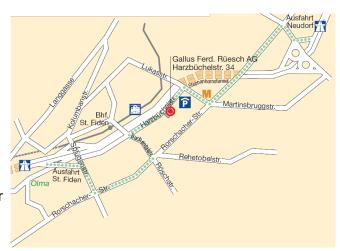

#### Address:

Gallus Ferd. Rüesch AG Harzbüchelstrasse 34 CH-9016 St.Gallen Fon: +41 71 242 8686

google maps

### Arrival via A1 - direction Zurich

- Exit Neudorf > St. Fiden
- Turn left > Schönbüelstrasse
- Turn left at the traffic lights > Rorschacherstrasse
- Turn right at the 1st traffic light > Lukasstrasse
- 3rd street left > Harzbüchelstrasse

Our main entrance is on the left side of the road, your parking space is already waiting for you.

#### Arrival via A1 - direction St. Gallen

- Exit St. Fiden, turn right > Splügenstrasse
- At the 1st traffic light left > Rorschacherstrasse
- At the 2nd traffic light left > Buchentalstrasse
- 2nd street on the right > Harzbüchelstrasse
- •Our main entrance is on the right-hand side of the road, your parking space is already waiting for you.