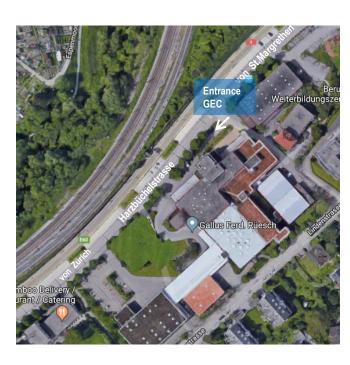

#### Address:

Gallus Ferd. Rüesch AG Harzbüchelstrasse 34 CH-9016 St.Gallen Fon: +41 71 242 8686

google maps

Our main entrance is on the left side of the road, your parking space is already waiting for you.