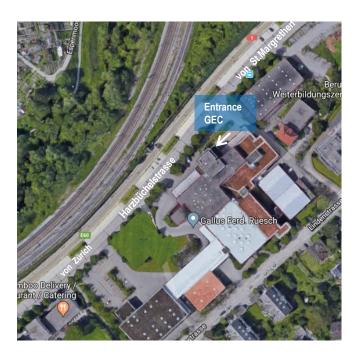

Our main entrance is on the left side of the road, your parking space is already waiting for you.

## Arrival via A1 - direction St. Gallen

- Exit St. Fiden, turn right > Splügenstrasse
- At the 1st traffic light left > Rorschacherstrasse
- At the 2nd traffic light left > Buchentalstrasse
- 2nd street on the right > Harzbüchelstrasse
  Our main entrance is on the right-hand side of the road, your parking space is already waiting for you.