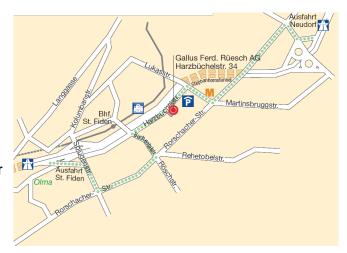

### Arrival via A1 – direction Zürich

- Exit Neudorf > St. Fiden
- Turn left > Schönbüelstrasse
- Turn left at the traffic lights > Rorschacherstrasse
- Turn right at the 1st traffic light > Lukasstrasse
- 3rd street left > Harzbüchelstrasse

Our main entrance is on the left side of the road, your parking space is already waiting for you.

## Arrival via A1 - direction St. Gallen

- Exit St. Fiden, turn right > Splügenstrasse
- At the 1st traffic light left > Rorschacherstrasse
- At the 2nd traffic light left > Buchentalstrasse
- 2nd street on the right > Harzbüchelstrasse
  Our main entrance is on the right-hand side of the road, your parking space is already waiting for you.