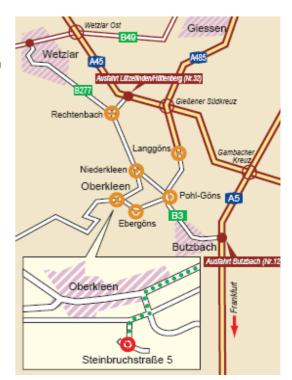

## Via highway A45

- Exit 32 Lützellinden (Nr. 32) > Rechtenbach/Wetzlar
- At the roundabout in Rechtenbach, turn left > B 277 Butzbach
- The B 277 bypasses Niederkleen, follow the signs to Niederkleen, continue through the village > Oberkleen
- At the entrance of Oberkleen > signage "Gewerbegebiet"

#### Via B 49

- In Wetzlar, turn to B 277 > Butzbach
- The B 277 bypasses Niederkleen, follow the signs to Niederkleen, continue through the village > Oberkleen
- At the entrance of Oberkleen > signage "Gewerbegebiet"

# Via highway A 5

- Exit Butzbach (Nr. 12)
- Drive through Butzbach on highway B 3 > Giessen/Wetzlar
- About 1 kilometer after Butzbach turn to > Wetzlar
- Exit > Pohlgöns/Ebersgöns nehmen
- In Pohlgöns, you follow the signs > Ebersgöns/Oberkleen
- At the entrance of Oberkleen > signage "Gewerbegebiet"

### Comfortable travelling by plane or train

 We are pleased to arrange pick-up for you from either Frankfurt Airport or Butzbach Central Station.

Gallus Druckmaschinen GmbH Steinbruchstrasse 5 DE-35428 Langgöns-Oberkleen