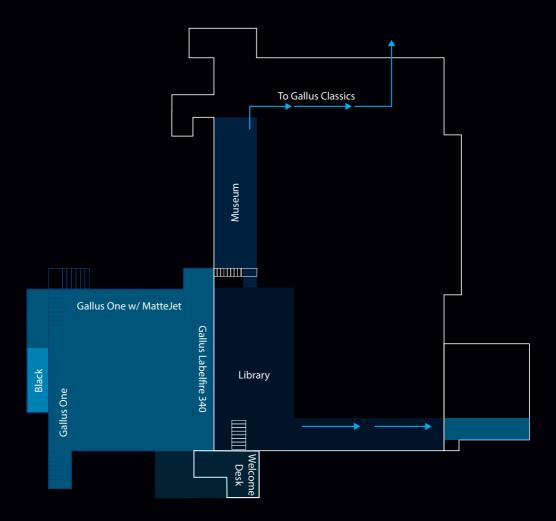

# Navigation Guide for the Gallus Wine Label Days

The Gallus Catering Area is located in another hall on the site (to the right of the main building).

i

Free WIFI:

Network: GallusExperienceCenter Password: GEC\_Innovation